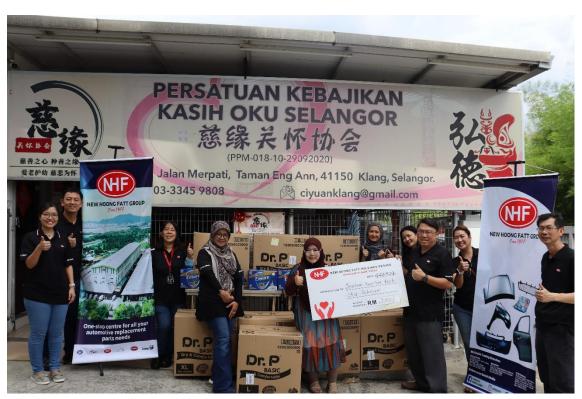

## Strengthening Our Sustainability Commitment: NHF Community Care Drive 2024

As part of New Hoong Fatt ("NHF") Group's sustainability commitment under the Social pillar, our team recently visited four charity homes across Klang to deliver our physical donations, which has positively impacted around 140 beneficiaries with different vulnerabilities, including the elderly, differently abled individuals, and children. The selected homes are:

Persatuan Rumah Kebajikan Sri Baba Klang

- Persatuan Kebajikan Kasih OKU Selangor
- Persatuan Jagaan Kanak-Kanak Ekliptik Klang
- Pusat Jagaan Warga Emas Destini Klang

During these visits, we witnessed the conditions of the homes ourselves and took the opportunity to engage with the homes' residents. And, importantly, we were proud to hand over our contributions, which included physical items like food supplies, mattresses, bed frames, milk, diapers, and water filters, as well as lend our financial support for physiotherapy sessions and facility improvements.