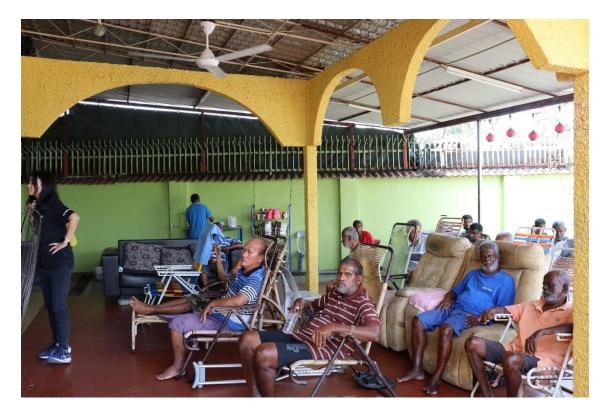

## Strengthening Our Sustainability Commitment: NHF Community Care Drive 2024

As part of New Hoong Fatt ("NHF") Group's sustainability commitment under the Social pillar, our team recently visited four charity homes across Klang to deliver our physical donations, which has positively impacted around 140 beneficiaries with different vulnerabilities, including the elderly, differently abled individuals, and children. The selected homes are:

Seeing their appreciation was a touching reminder of the positive impact small contributions can have.

Leaving a Lasting Impact

These visits allowed us to extend our support to different vulnerable groups—elderly, differently-abled individuals, and children. Through initiatives like this, we aim to make a