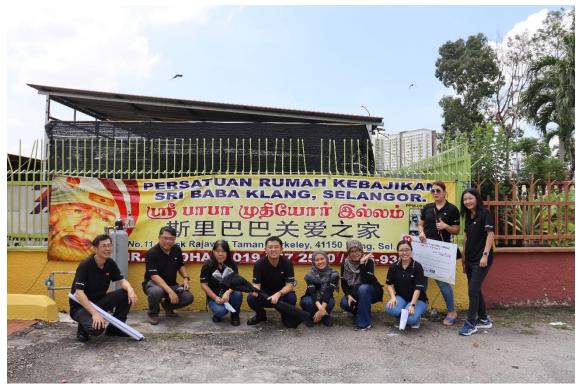

## Strengthening Our Sustainability Commitment: NHF Community Care Drive 2024

As part of New Hoong Fatt ("NHF") Group's sustainability commitment under the Social pillar, our team recently visited four charity homes across Klang to deliver our physical donations, which has positively impacted around 140 beneficiaries with different vulnerabilities, including the elderly, differently abled individuals, and children. The selected homes are:

Persatuan Rumah Kebajikan Sri Baba Klang

- Persatuan Kebajikan Kasih OKU Selangor
- Persatuan Jagaan Kanak-Kanak Ekliptik Klang
- Pusat Jagaan Warga Emas Destini Klang

During these visits, we witnessed the conditions of the homes ourselves and took the opportunity to engage with the homes' residents. And, importantly, we were proud to hand over our contributions, which included physical items like food supplies, mattresses, bed frames, milk, diapers, and water filters, as well as lend our financial support for physiotherapy sessions and facility improvements.