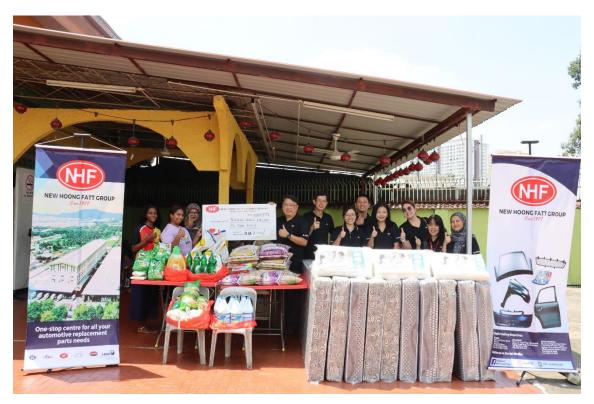

## Strengthening Our Sustainability Commitment: NHF Community Care Drive 2024

As part of New Hoong Fatt ("NHF") Group's sustainability commitment under the Social pillar, our team recently visited four charity homes across Klang to deliver our physical donations, which has positively impacted around 140 beneficiaries with different vulnerabilities, including the elderly, differently abled individuals, and children. The selected homes are:

Persatuan Rumah Kebajikan Sri Baba Klang

- Persatuan Kebajikan Kasih OKU Selangor
- Persatuan Jagaan Kanak-Kanak Ekliptik Klang
- Pusat Jagaan Warga Emas Destini Klang

During these visits, we witnessed the conditions of the homes ourselves and took the opportunity to engage with the homes' residents. And, importantly, we were proud to hand over our contributions, which included physical items like food supplies, mattresses, bed frames, milk, diapers, and water filters, as well as lend our financial support for physiotherapy sessions and facility improvements.