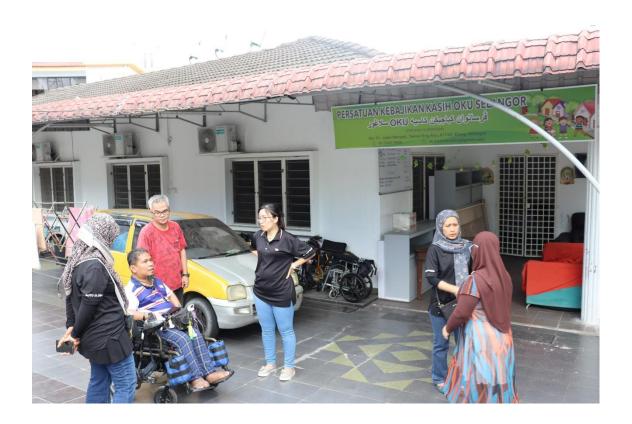

## Strengthening Our Sustainability Commitment: NHF Community Care Drive 2024

As part of New Hoong Fatt ("NHF") Group's sustainability commitment under the Social pillar, our team recently visited four charity homes across Klang to deliver our physical donations, which has positively impacted around 140 beneficiaries with different vulnerabilities, including the elderly, differently abled individuals, and children. The selected homes are:

Persatuan Rumah Kebajikan Sri Baba Klang

- Persatuan Kebajikan Kasih OKU Selangor
- Persatuan Jagaan Kanak-Kanak Ekliptik Klang
- Pusat Jagaan Warga Emas Destini Klang

During these visits, we witnessed the conditions of the homes ourselves and took the opportunity to engage with the homes' residents. And, importantly, we were proud to hand over our contributions, which included physical items like food supplies, mattresses, bed frames, milk, diapers, and water filters, as well as lend our financial support for physiotherapy sessions and facility improvements.