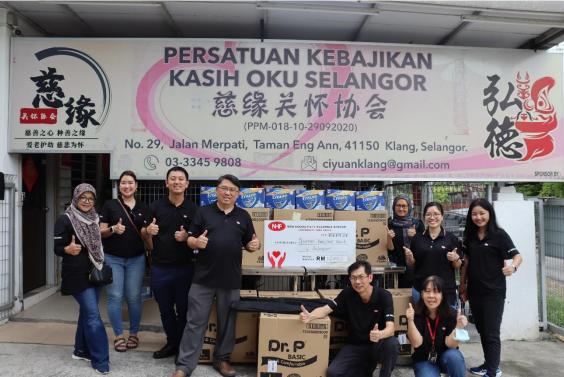

## Strengthening Our Sustainability Commitment: NHF Community Care Drive 2024

As part of New Hoong Fatt ("NHF") Group's sustainability commitment under the Social pillar, our team recently visited four charity homes across Klang to deliver our physical donations, which has positively impacted around 140 beneficiaries with different vulnerabilities, including the elderly, differently abled individuals, and children. The selected homes are:

Persatuan Rumah Kebajikan Sri Baba Klang

- Persatuan Kebajikan Kasih OKU Selangor
- Persatuan Jagaan Kanak-Kanak Ekliptik Klang
- Pusat Jagaan Warga Emas Destini Klang

During these visits, we witnessed the conditions of the homes ourselves and took the opportunity to engage with the homes' residents. And, importantly, we were proud to hand over our contributions, which included physical items like food supplies, mattresses, bed frames, milk, diapers, and water filters, as well as lend our financial support for physiotherapy sessions and facility improvements.